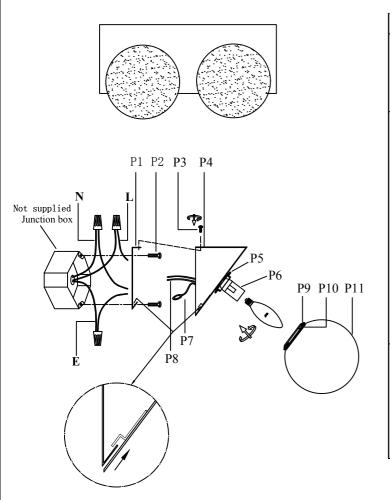

## **Installation instructions:**

- 1. Black wire from ceiling(junction box) attaches to "L"wire from the fixture.
- 2. White wire from ceiling(junction box) attaches to "N"wire from the fixture.
- 3. "E" wire from the fixture is attaced to the mounting bracket and an additional "E" wire from the mounting bracket must be secured to the junction box.
- 4. Secure mounting bracket to the junction box.
- 5.Insert the mounting bracket screw(P2) into the mounting bracket (P1).
- 6.Useing the screw(P3) to lock the lamp body onto the mounting bracket (P1) on the wall.
- 7.Install E12 light source.(Bulbs not supplied).
- 8. Twist the glass shade (P11) onto the lamp body.

The end!

| Part Number      | Part | Picture   | Description                    | Qty |
|------------------|------|-----------|--------------------------------|-----|
| MB7S18           | P1   |           | Mounting bracket<br>L11"*W4.7" | 1   |
|                  | P2   |           | Mounting bracket screw         | 2   |
| P-LD7304W14BRA-1 | P3   | 1         | Screw                          | 2   |
|                  | P4   |           | Backplate (L14.2"*W5.5")       | 1   |
|                  | P5   | <b>•</b>  | Aluminum ring<br>Φ2"*H0.4"     | 2   |
|                  | P6   |           | E12 holder                     | 2   |
|                  | P7   |           | UL18#Ground wire,L9.8"         | 1   |
|                  | P8   | $\approx$ | UL18#,L8"                      | 1   |
| GS7R02BR         | P9   |           | Aluminum ring<br>Φ2.7"*H0.3"   | 2   |
|                  | P10  |           | Plate<br>Ф1.8"*Т0.1"           | 2   |
|                  | P11  |           | Glass shade<br>Φ5.9"*H5.7"     | 2   |